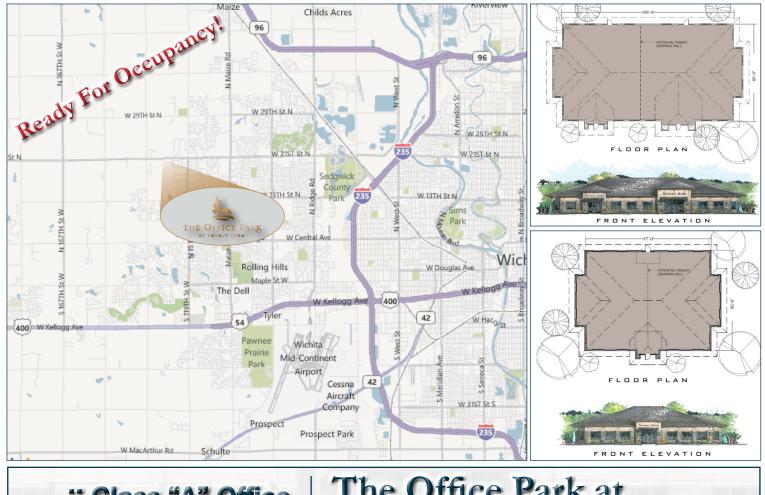

## The Office Park at Eberly Farm

(13203 W. 21st Street)

- Premier Northwest Wichita Location
- Abundant Drive Up Parking
- Flexible Floor Plans
- Space available from:
  1,500 Sq. Ft. to 15,000 Sq. Ft.
- Private entrances
- Natural setting with extensive landscaping and scenic views
- Perfect location for financial, medical and general office uses
- Custom turnkey finish available